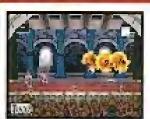

## HOOKTAIL

HP ATTACK DEFENSE 20 5 1

Hooktails attacks do a tremendous amount of damage, and his hide is nearly impervious until you nauseate him with the sound of crickets (see the caption). Once you've depleted all of his HP, the boss will offer you a variety of rewards in exchange for your forgiveness. Always answer no—the devious dragon is only trying to lure you in close for an attack. When he's finished begging, he'll go into the crowd and eat members of the audience to replenish half his health! Storap on his nose to make him regurgitate your adoring fans, and slay the foul beast for good.

Hooktell claims to have gotten food paisoning from eating crickets once, so the mere sound of the insects makes him sick to his stomach. If you have the Attack FX R badge equipped when you attack him, you'll lower both his Attack and Defense stats.